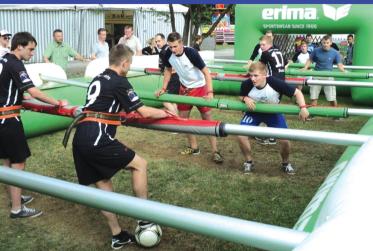

## JETZT GEHT'S

1. Welser Riesenwuzzler-Turnier

Samstag, 5. Juli 2014 im Mauth-Stadion Kopernikusstraße 1a, Wels BEI JEDER WITTERUNG!

Startgebühr 20,- Euro pro Mannschaft inkl. einem kostenlosen Essen für jeden Spieler

Teilnehmen kann JEDER, egal ob sportlich oder sportlich interessiert, jung oder junggeblieben, Profi oder Anfänger. Chancengleichheit ist garantiert - der Spaß steht im Vordergrund!