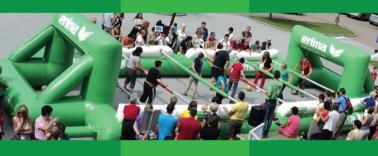

## JETZT GEHT'S

1. Welser Riesenwuzzler-Turnier

Samstag, 5. Juli 2014 im Mauth-Stadion Kopernikusstraße 1a, Wels BEI JEDER WITTERUNG!

Startgebühr 20,- Euro pro Mannschaft inkl. einem kostenlosen Essen für jeden Spieler

Teilnehmen kann JEDER, egal ob sportlich oder sportlich interessiert, jung oder junggeblieben, Profi oder Anfänger. Chancengleichheit ist garantiert - der Spaß steht im Vordergrund!